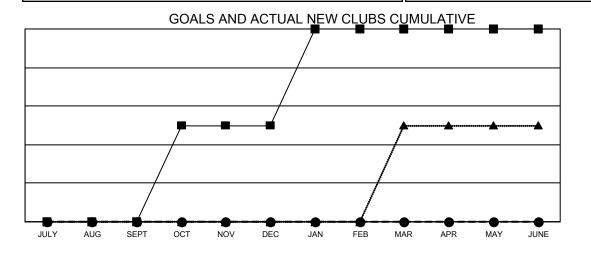

## **GMT MONTHLY MEMBERSHIP PROGRESS REPORT**

Multiple District 109

Results as of: 11/30/2023

**LOCATION: ICELAND** 

| GMT: OPEN             |               |           |               |                       |                       |                         | GMT CA 4                                           |  |
|-----------------------|---------------|-----------|---------------|-----------------------|-----------------------|-------------------------|----------------------------------------------------|--|
| Clubs                 |               |           |               | Members               |                       |                         |                                                    |  |
| RESULTS FOR 2023-2024 |               |           |               | RESULTS FOR 2023-2024 |                       |                         |                                                    |  |
| QUARTER               | NEW CLUB GOAL | NEW CLUBS | DROPPED CLUBS | QUARTER MEMBE         | ER GROWTH NET<br>GOAL | MEMBER GROWTH<br>ACTUAL | DROPPED<br>MEMBERS ACTUAI<br>(including transfers) |  |
| JULY/AUG/SEPT         | 0             | 0         | 3             | JULY/AUG/SEPT         | 35                    | 7                       | 43                                                 |  |
| OCT/NOV/DEC           | 1             | 0         | 1             | OCT/NOV/DEC           | 20                    | 18                      | 34                                                 |  |
| JAN/FEB/MAR           | 1             | 0         | 0             | JAN/FEB/MAR           | 35                    | 0                       | 0                                                  |  |
| APR/MAY/JUNE          | 0             | 0         | 0             | APR/MAY/JUNE          | 35                    | 0                       | 0                                                  |  |

- CURRENT YEAR GOALS FOR NEW CLUBS

- ● - CURRENT YEAR ACTUAL NEW CLUBS

▲ - LAST YEAR ACTUAL NEW CLUBS