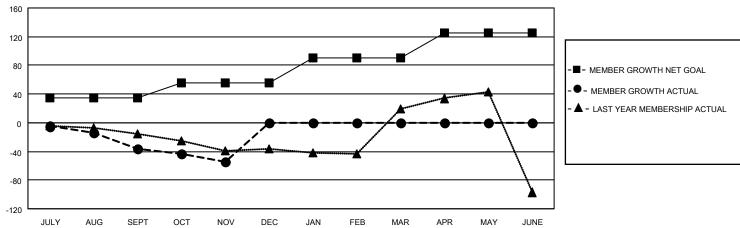

## **GMT MONTHLY MEMBERSHIP PROGRESS REPORT**

Multiple District 109

Results as of: 11/30/2023

**LOCATION: ICELAND** 

| GMT: OPEN             |               |           |               |                       |                       |                         | GMT CA 4                                           |  |
|-----------------------|---------------|-----------|---------------|-----------------------|-----------------------|-------------------------|----------------------------------------------------|--|
| Clubs                 |               |           |               | Members               |                       |                         |                                                    |  |
| RESULTS FOR 2023-2024 |               |           |               | RESULTS FOR 2023-2024 |                       |                         |                                                    |  |
| QUARTER               | NEW CLUB GOAL | NEW CLUBS | DROPPED CLUBS | QUARTER MEMBE         | ER GROWTH NET<br>GOAL | MEMBER GROWTH<br>ACTUAL | DROPPED<br>MEMBERS ACTUAI<br>(including transfers) |  |
| JULY/AUG/SEPT         | 0             | 0         | 3             | JULY/AUG/SEPT         | 35                    | 7                       | 43                                                 |  |
| OCT/NOV/DEC           | 1             | 0         | 1             | OCT/NOV/DEC           | 20                    | 18                      | 34                                                 |  |
| JAN/FEB/MAR           | 1             | 0         | 0             | JAN/FEB/MAR           | 35                    | 0                       | 0                                                  |  |
| APR/MAY/JUNE          | 0             | 0         | 0             | APR/MAY/JUNE          | 35                    | 0                       | 0                                                  |  |

## GOALS AND ACTUAL MEMBERS CUMULATIVE

| DROPPED CLUBS: 4 |    | 14 CLUBS OF 82 ADDED 1 OR MORE | GENDER DISTRIBUTION        |                |    |
|------------------|----|--------------------------------|----------------------------|----------------|----|
|                  |    | NEW MEMBERS                    | MALE                       | 1,308 (72.03%) |    |
| DROPPED MEMBERS  |    |                                | FEMALE                     | 508 (27.97%)   |    |
| DECEASED         | 14 | CLICK HERE FOR CUMULATIVE      | TOTAL FAMILY UNIT MEMBERS  |                | 16 |
| CLUB CANCELLED   | 0  | MEMBERSHIP DATA                | FAMILY MEMBERS PAYING HALF |                | ۰  |
| OTHER            | 63 |                                |                            |                | °  |
| TOTAL            | 77 |                                | 0000                       |                |    |